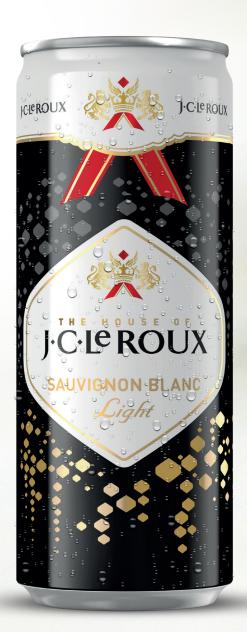

## J.C. LE ROUX CANS RANGE SAUVIGNON BLANC

J.C. Le Roux Sauvignon Blanc in a can is perfect for sunny picnics because a beautiful outdoor get together with the girls is always worthy of a celebration.

Similar to the original J.C. Le Roux Sauvignon Blanc, the medium dry Sauvignon Blanc in a can has delicate aromas of tropical fruit including passion fruit and lovely undertones of sweet lemon. On the palate it has a crisp acidity, sparkling finish and lingering aftertaste.

## PRODUCT INFORMATION (per 250ml serving)

Style Medium Dry
Alcohol 5% vol
Residual Sugar 8 – 12 g/l
Energy 154 kJ
Calories 36.7 kcal
Acidity 6 – 6.4 g/l
pH 3 – 3.5

Classification Petillant
Storage Recommendation Cold
Shelf Life 6 months
Single Unit 250ml Can
Shrink 6x250ml
Case 4 (6x250ml)