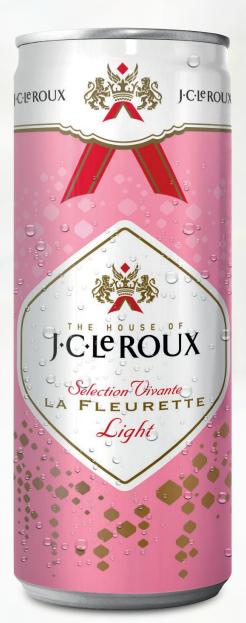

# J.C. LE ROUX CANS LA FLEURETTE LIGHT

brate ♦ Just Celebrate

Celet

\* Just Celebrate + Just

## FRESH AND TRENDY FLAVOURS

The delicate flavours of J.C. Le Roux La Fleurette Light are delightfully light and refreshing. Cherries, raspberry sorbet and a touch of candyfloss play on the palate, offering an absolutely delicious taste experience and a crisp, sparkling finish.